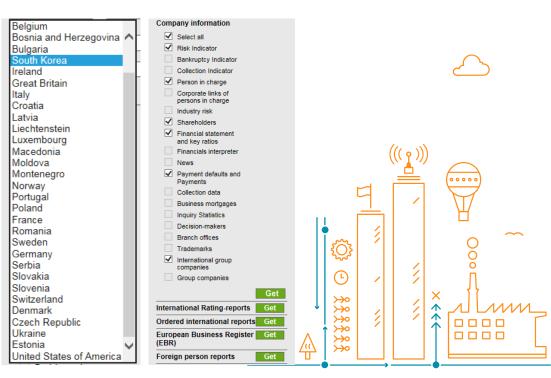

## **III. ASIAKASTIETO'S ONLINE WORLD**

- Credit and business information
- Rating reports
- European business register reports
- Foreign person reports
- 120 million companies in Europe, USA, Asia
- Freshly investigated reports from anywhere

#### New offering

- International company online information for credit decisions from 32 countries
- International group structure
- Nordic prospecting tool