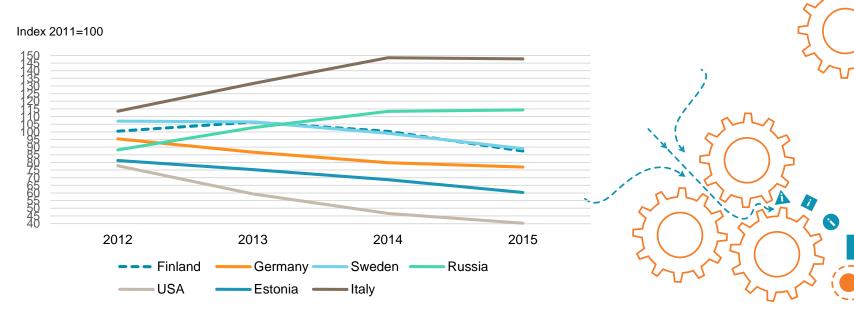

## I. THE LEVEL OF THE RISK COMPANIES IS STILL HIGH - CREDIT INFORMATION IS VITAL

Development of insolvencies in Europe and USA

🔘 asiakastieto.fi

Source: Creditreform