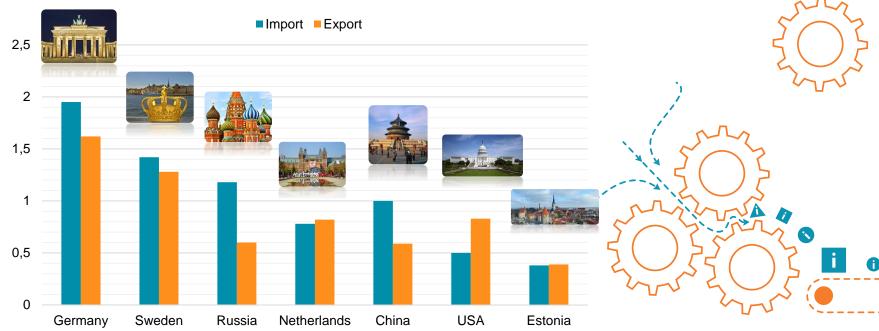

#### Asiakastieto offers reports from these countries

Mrd € Q1/2016

asiakastieto.fi

Source: Customs