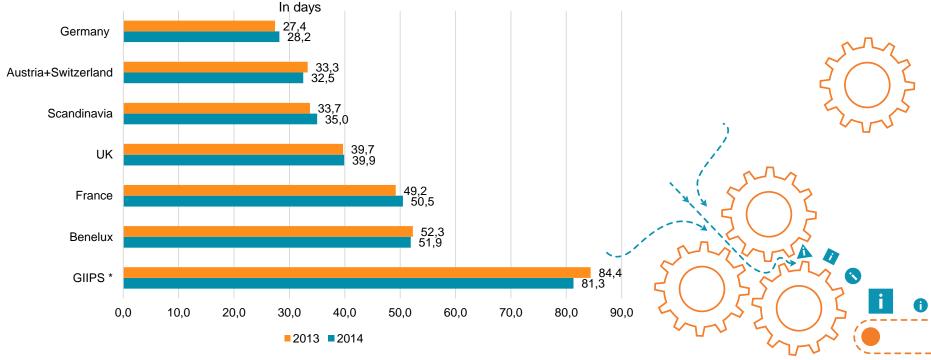

## I. COLLECTION PERIODS IN EUROPE HAVE NOT REDUCED

asiakastieto.fi

\*GIIPS: Greece, Ireland, Italy, Portugal, Spain

Source: Creditreform